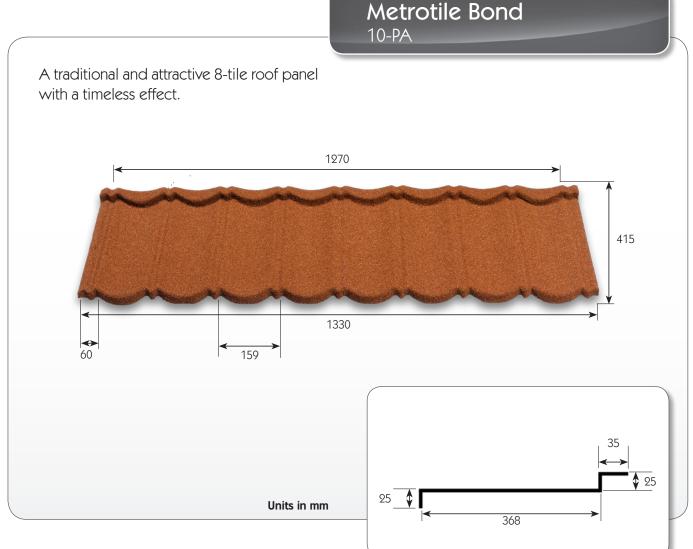

## Design

The Metrotile Bond profile is designed to get the same appearance of the traditional clay roof style, with the additional benefits of steel roofing.

Metrotile Bond is an eight tile, stone-coated panel pressedfrom a high grade of Aluzinc<sup>®</sup> coated steel and is available in a wide selection of colours to enhance any exterior colour scheme.

## Installation

The Metrotile eight tile panels can be interlocked either rightover left or left over right with the side laps of one small corrugation.

The panels are placed onto battens spacing 368 mm.

The downturned front edge and the upturned rear edge of eachtile provides a strong, weatherproof, overlapping and interlockingroof covering. Each panel is secured by 4 nails in the front-downturned edge into the side of the batten, positioned out of the water course.

## **Specifications**

| Minimum pitch             | 10°                                                   |
|---------------------------|-------------------------------------------------------|
| Maximum pitch             | 90°                                                   |
| Size of tile - overall*   | 1330 x 415 mm [± 3 mm]                                |
| Size of tile - cover*     | 1270 x 368 mm                                         |
| Gauge of steel            | 0,45 mm                                               |
| Linear cover width*       | 1270 mm                                               |
| Coverage*                 | 0,467 m <sup>2</sup> (2,14 tiles per m <sup>2</sup> ) |
| Weight per m <sup>2</sup> | 6,42 kg                                               |
| Weight per tile           | 3,00 kg                                               |