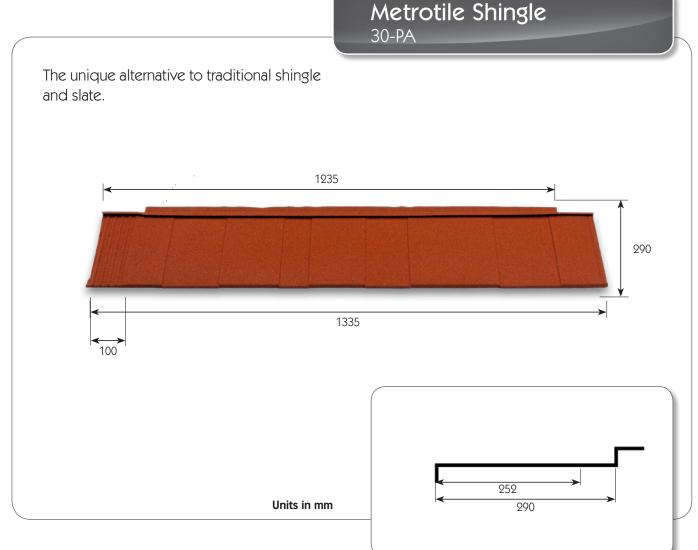

## **Specifications**

| Minimum pitch             | 16°                                                   |
|---------------------------|-------------------------------------------------------|
| Maximum pitch             | 90°                                                   |
| Size of tile - overall*   | 1335 x 290 mm [± 3 mm]                                |
| Size of tile - cover*     | 1235 x 252 mm                                         |
| Gauge of steel            | 0,45 mm                                               |
| Linear cover width*       | 1235 mm                                               |
| Coverage*                 | 0,311 m <sup>2</sup> (3,21 tiles per m <sup>2</sup> ) |
| Weight per m <sup>2</sup> | 6,43 kg                                               |
| Weight per tile           | 2,00 kg                                               |
|                           |                                                       |